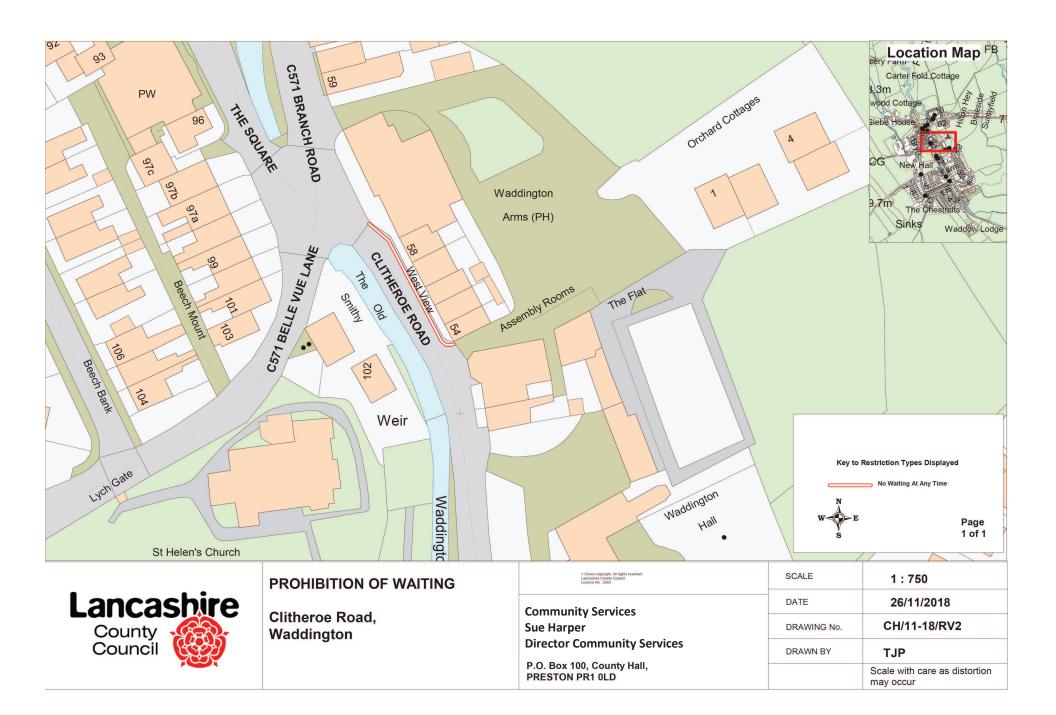

## **PROHIBITION OF WAITING**

B6478 Clitheroe Road; and Waddow Grove, Waddington

Page 1 of 1

| Crown copyright. All rights reserved     Lancabtre County Council     Licence No. 2003               | SCALE       | 1:750                                   |
|------------------------------------------------------------------------------------------------------|-------------|-----------------------------------------|
| Community Services Sue Harper Director Community Services P.O. Box 100, County Hall, PRESTON PR1 0LD | DATE        | 05/11/2018                              |
|                                                                                                      | DRAWING No. | CH/11-18/RV1                            |
|                                                                                                      | DRAWN BY    | TJP                                     |
|                                                                                                      |             | Scale with care as distortion may occur |