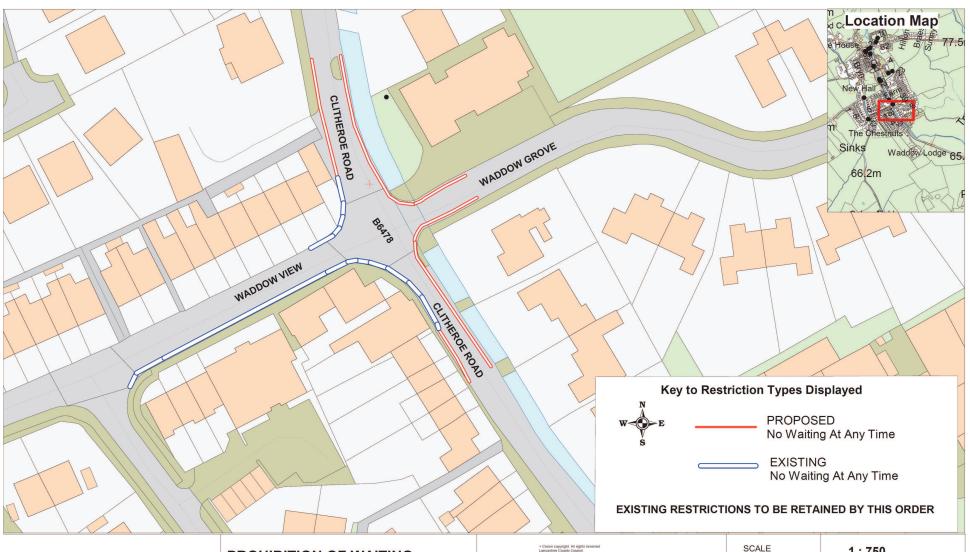

## **PROHIBITION OF WAITING**

B6478 Clitheroe Road; and Waddow Grove, Waddington

Page 1 of 1

| Crown copyright. All rights reserved     Lancabtre County Council     Licence No. 2003               | SCALE       | 1:750                                   |
|------------------------------------------------------------------------------------------------------|-------------|-----------------------------------------|
| Community Services Sue Harper Director Community Services P.O. Box 100, County Hall, PRESTON PR1 0LD | DATE        | 05/11/2018                              |
|                                                                                                      | DRAWING No. | CH/11-18/RV1                            |
|                                                                                                      | DRAWN BY    | TJP                                     |
|                                                                                                      |             | Scale with care as distortion may occur |